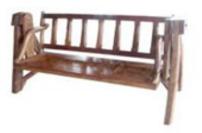

Wine Tank cabinet Finish natural teak oil Ref: LS-A-028 Size L 50 D 60 H 85 cm

Price 9.375 baht

Folding Bar cabinet Finish polyurethane Ref: LS-A-029

Size D 60 L 105 H 105 cm

Price 24.750 baht

Tree Bench Finish polyurethane Ref: LS-B-001