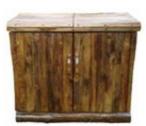

Wine Tank cabinet Finish natural teak oil Ref: LS-A-028 Size L 50 D 60 H 85 cm

Price 9.375 baht

Folding Bar cabinet Finish polyurethane Ref: LS-A-029

Size D 60 L 105 H 105 cm

Price 24.750 baht

Tree Bench Finish polyurethane Ref: LS-B-001