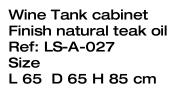

Wine Tank cabinet Finish natural teak oil Ref: LS-A-028 Size L 50 D 60 H 85 cm

Price 9.375 baht

Folding Bar cabinet Finish polyurethane Ref: LS-A-029

Size D 60 L 105 H 105 cm

Price 24.750 baht

Tree Bench Finish polyurethane Ref: LS-B-001