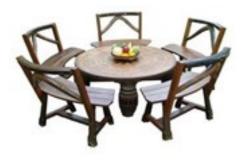

Price 25.000 baht

5 seated Bar set Finish polyurethane Ref: LS-S-019 Size table L 125 D 125 H 124 cm Size chair D 40 L 40 H 70 cm

Price 41.940 baht

6 seated Dinning set Finish polyurethane Ref: LS-S-020 Size table L 140 D 140 H 95 cm Size stool D 35 L 35 H 50 cm