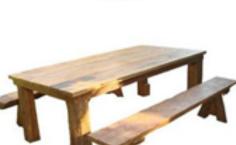

2 Bench dinning set Finish polyurethane Ref: LS-S-007 Size table L 120 D 80 H 70 cm Size bench D 45 L 120 H 85 cm

Price 26.125 baht

2 Bench dinning set Finish polyurethane Ref: LS-S-012 Size table L 110 D 75 H 70 cm Size bench D 60 L 120 H 100 cm