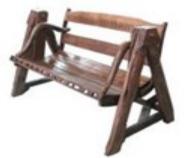

Size L 225 D 225 H 28 cm

Price 34.375 baht

Half Wagon wheel Bench Finish Polyurethane Ref: LS-B-017 Size L 65 D 175 H 100 cm

Price 13.060 baht

Cowboy bar stool Finish natural teak oil Ref: LS-C-018 Size L 40 D 40 H 100 cm