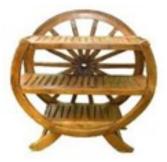

Shelf Finish natural teak oil Ref: LS-A-004 Size D 40 W 120 L 180 cm

Price 10.625 baht

Shelf Cartwheel Finish natural teak oil Ref: LS-A-010 Size L 60 D 125 H 135 cm

Price 11.690 baht

Counter bar Cartwheel Ref: LS-A-011 Size L 160 D 140 H 140 cm