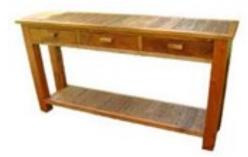

Price 11.690

Reclaim teak console table with 3 drawer Finish neutral vax Ref: LS-K-008 Size table

L 165 D 45 H 76 cm

Price 13.060