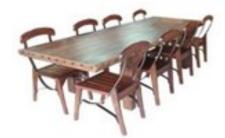

Price 55.000 baht

8 seated Fence post dinning set Finish polyurethane Ref: LS-S-027 Size table L 210 D 100 H 75 cm Size chair D 50 L 60 H 170 cm

Price 55.000 baht

Sleeper set Finish neutral vax Ref: LS-S-029 Size table L 200 D 100 H 75 cm Size bench D 30 L 200 H 45 cm