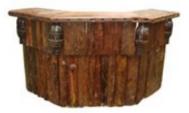

Price 8.125 baht

Counter Bar Finish natural teak oil Ref: LS-A-024

Size D 45 W 190 L 110 cm

Price 20.265 baht

Bridge Finish natural teak oil Ref: LS-A-025

Size L 90 D 210 H 90 cm

Price 20.625 baht

Price 10.310 baht