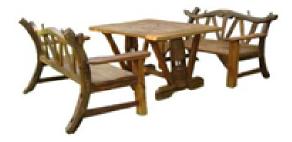

2 Bench dinning set Finish polyurethane Ref: LS-S-007 Size table L 120 D 80 H 70 cm Size bench D 45 L 120 H 85 cm

Price 26.125 baht

2 Bench dinning set Finish polyurethane Ref: LS-S-012 Size table L 110 D 75 H 70 cm Size bench D 60 L 120 H 100 cm