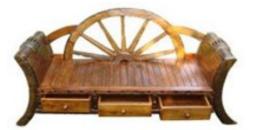

Finish polyurethane Ref: LS-S-005 Size table L 85 D 155 H 70 cm Size bench D 50 L 150 H 105 cm Size chair D 50 L 60 H 85 cm Price 48.125 baht

Massive Living room set

Antique Living room set Finish polyurethane Ref: LS-S-006 Size table L 120 D 75 H 70 cm Size bench D 50 L 120 H 105 cm Size chair D 50 L 60 H 90 cm Price 34.375 baht