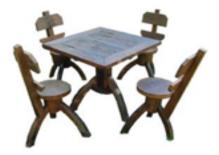

Square coffee table set Finish polyurethane Ref: LS-S-001

Size table L 90 D 90 H 75 cm Size stool L 30 D 30 H 45 cm Price 16.500 baht

Round coffee table set Finish polyurethane Ref: LS-S-002

Size table L 90 D 90 H 75 cm Size stool L 30 D 30 H 45 cm Price 16.500 baht