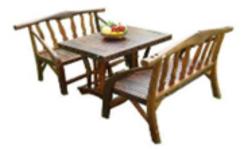

2 Bench dinning set Finish polyurethane Ref: LS-S-007 Size table L 120 D 80 H 70 cm Size bench D 45 L 120 H 85 cm

Price 26.125 baht

2 Bench dinning set Finish polyurethane Ref: LS-S-012 Size table L 110 D 75 H 70 cm Size bench D 60 L 120 H 100 cm