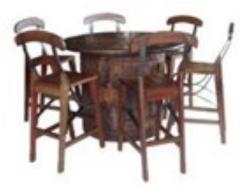

Price 25.000 baht

5 seated Bar set Finish polyurethane Ref: LS-S-019 Size table L 125 D 125 H 124 cm Size chair D 40 L 40 H 70 cm

Price 41.940 baht

6 seated Dinning set Finish polyurethane Ref: LS-S-020 Size table L 140 D 140 H 95 cm Size stool D 35 L 35 H 50 cm