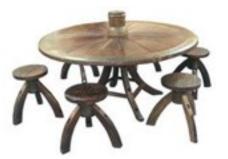

Price 26.125 baht

6 seated Bar set Finish polyurethane Ref: LS-S-023 Size table L 125 D 125 H 145 cm Size stool D 40 L 40 H 120 cm

Price 45.320 baht

8 seated Dinning set Finish polyurethane Ref: LS-S-026 Size table L 300 D 100 H 75 cm Size stool D 45 L 50 H 90 cm