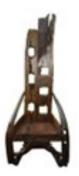

Price 3.125 baht

Fence post Chair Finish polyurethane Ref: LS-C-019

Size L 50 D 60 H 170 cm

Price 4.820 baht

Size L 50 D 60 H 170 cm

Price 4.375 baht

Sunflower Table Finish Polyurethane Ref: LS-T-003 Size L 120 D 120 H 75 cm