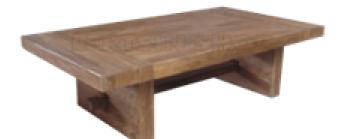

Price 22.000 baht

Coffee table set Finish neutral vax Ref: LS-S-030 Size table L 93D 63 H 63 cm Size stool D 30 L 30 H 40 cm

Price 20.625 baht

Reclaim teak coffee table Finish neutral vax Ref: LS-K-001

Size table L 73 D 129 H 40 cm Price 9.625