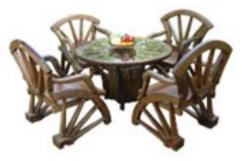

Price 20.625 baht

5 seated coffee table set Finish polyurethane Ref: LS-S-013 Size table L 110 D 110 H 50 cm Size chair D 30 L 80 H 85 cm

Price 28.875 baht

4 Peacock Fan seated set Finish polyurethane Ref: LS-S-015 Size table L 110 D 110 H 75 cm Size chair D 55 L 55 H 105 cm