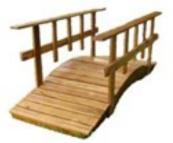

Price 8.125 baht

Counter Bar Finish natural teak oil Ref: LS-A-024

Size D 45 W 190 L 110 cm

Price 20.265 baht

Bridge Finish natural teak oil Ref: LS-A-025

Size L 90 D 210 H 90 cm

Price 20.625 baht

Price 10.310 baht