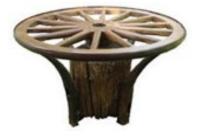

Shelf Finish natural teak oil Ref: LS-A-004 Size D 40 W 120 L 180 cm

Price 10.625 baht

Shelf Cartwheel Finish natural teak oil Ref: LS-A-010 Size L 60 D 125 H 135 cm

Price 11.690 baht

Counter bar Cartwheel Ref: LS-A-011 Size L 160 D 140 H 140 cm