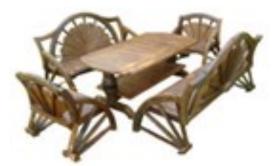

Finish polyurethane Ref: LS-S-005 Size table L 85 D 155 H 70 cm Size bench D 50 L 150 H 105 cm Size chair D 50 L 60 H 85 cm Price 48.125 baht

Massive Living room set

Antique Living room set Finish polyurethane Ref: LS-S-006 Size table L 120 D 75 H 70 cm Size bench D 50 L 120 H 105 cm Size chair D 50 L 60 H 90 cm Price 34.375 baht