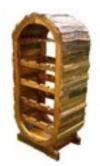

Price 20.625 baht

Antique Wine rack Ref: LS-A-013 Size L 35 D 55 H 130 cm

Price 75.625 baht

Table console Finish natural teak oil Ref: LS-A-018

Size D 45 W 140 L 80 cm

Price 8.250 baht

Reclaim Picnic table Finish natural teak oil Ref: LS-A-019