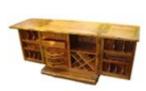

Shelf Finish natural teak oil Ref: LS-A-004 Size D 40 W 120 L 180 cm

Price 10.625 baht

Shelf Cartwheel Finish natural teak oil Ref: LS-A-010 Size L 60 D 125 H 135 cm

Price 11.690 baht

Counter bar Cartwheel Ref: LS-A-011 Size L 160 D 140 H 140 cm