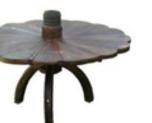

Sunflower coffee table set Finish polyurethane Ref: LS-S-003

Size table L 120 D 120 H 75 cm Size stool L 35 D 35 H 90 cm Price 18.750 baht

Size table L 90 D 90 H 75 cm Size stool L 30 D 30 H 95 cm Price 20.625 baht