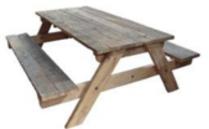

Price 20.625 baht

Antique Wine rack Ref: LS-A-013 Size L 35 D 55 H 130 cm

Price 75.625 baht

Table console Finish natural teak oil Ref: LS-A-018

Size D 45 W 140 L 80 cm

Price 8.250 baht

Reclaim Picnic table Finish natural teak oil Ref: LS-A-019

Size L 170 D 180 H 75 cm

Price 22.000 baht

Reclaim Swing Finish natural teak oil Ref: LS-A-021 Size L 75 D 120 H 90 cm

Price 18. baht750

Swing Finish natural teak oil Ref: LS-A-022 Size L 75 D 170 H 90 cm