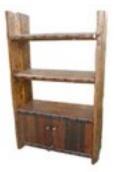

Shelf Finish natural teak oil Ref: LS-A-004 Size D 40 W 120 L 180 cm

Price 10.625 baht

Shelf Cartwheel Finish natural teak oil Ref: LS-A-010 Size L 60 D 125 H 135 cm

Price 11.690 baht

Counter bar Cartwheel Ref: LS-A-011 Size L 160 D 140 H 140 cm