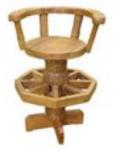

Size L 225 D 225 H 28 cm

Price 34.375 baht

Half Wagon wheel Bench Finish Polyurethane Ref: LS-B-017 Size L 65 D 175 H 100 cm

Price 13.060 baht

Cowboy bar stool Finish natural teak oil Ref: LS-C-018 Size L 40 D 40 H 100 cm