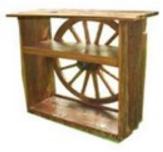

Shelf Finish natural teak oil Ref: LS-A-004 Size D 40 W 120 L 180 cm

Price 10.625 baht

Shelf Cartwheel Finish natural teak oil Ref: LS-A-010 Size L 60 D 125 H 135 cm

Price 11.690 baht

Counter bar Cartwheel Ref: LS-A-011 Size L 160 D 140 H 140 cm