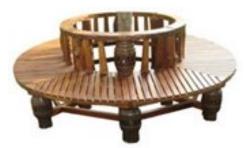

Wine Tank cabinet Finish natural teak oil Ref: LS-A-028 Size L 50 D 60 H 85 cm

Price 9.375 baht

Folding Bar cabinet Finish polyurethane Ref: LS-A-029

Size D 60 L 105 H 105 cm

Price 24.750 baht

Tree Bench Finish polyurethane Ref: LS-B-001