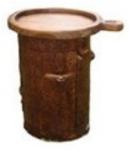

Wine Tank cabinet Finish natural teak oil Ref: LS-A-028 Size L 50 D 60 H 85 cm

Price 9.375 baht

Folding Bar cabinet Finish polyurethane Ref: LS-A-029

Size D 60 L 105 H 105 cm

Price 24.750 baht

Tree Bench Finish polyurethane Ref: LS-B-001