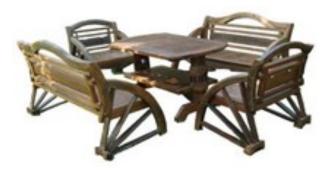

Price 26.125 baht

6 seated Bar set Finish polyurethane Ref: LS-S-023 Size table L 125 D 125 H 145 cm Size stool D 40 L 40 H 120 cm

Price 45.320 baht

8 seated Dinning set Finish polyurethane Ref: LS-S-026 Size table L 300 D 100 H 75 cm Size stool D 45 L 50 H 90 cm