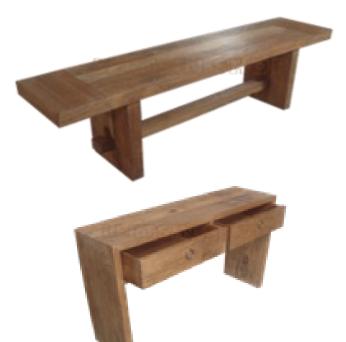

Reclaim teak console table Finish neutral vax Ref: LS-K-005

Size table L 179 D 45 H 91 cm

Price 8.940

Reclaim teak console table with 2 drawer Finish neutral vax Ref: LS-K-007

Size table L 129 D 33 H 76 cm

Price 11.690

Reclaim teak console table with 3 drawer Finish neutral vax Ref: LS-K-008 Size table

L 165 D 45 H 76 cm

Price 13.060