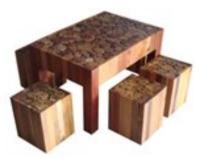

Square coffee table set Finish polyurethane Ref: LS-S-001

Size table L 90 D 90 H 75 cm Size stool L 30 D 30 H 45 cm Price 16.500 baht

Round coffee table set Finish polyurethane Ref: LS-S-002

Size table L 90 D 90 H 75 cm Size stool L 30 D 30 H 45 cm Price 16.500 baht