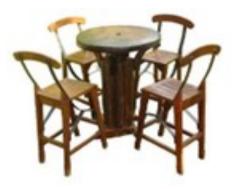

Price 25.000 baht

5 seated Bar set Finish polyurethane Ref: LS-S-019 Size table L 125 D 125 H 124 cm Size chair D 40 L 40 H 70 cm

Price 41.940 baht

6 seated Dinning set Finish polyurethane Ref: LS-S-020 Size table L 140 D 140 H 95 cm Size stool D 35 L 35 H 50 cm