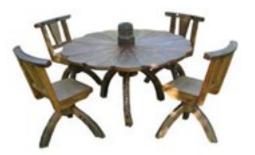

Square coffee table set Finish polyurethane Ref: LS-S-001

Size table L 90 D 90 H 75 cm Size stool L 30 D 30 H 45 cm Price 16.500 baht

Round coffee table set Finish polyurethane Ref: LS-S-002

Size table L 90 D 90 H 75 cm Size stool L 30 D 30 H 45 cm Price 16.500 baht