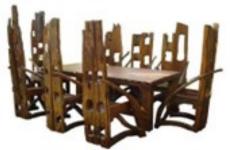

Price 55.000 baht

8 seated Fence post dinning set Finish polyurethane Ref: LS-S-027 Size table L 210 D 100 H 75 cm Size chair D 50 L 60 H 170 cm

Price 55.000 baht

Sleeper set Finish neutral vax Ref: LS-S-029 Size table L 200 D 100 H 75 cm Size bench D 30 L 200 H 45 cm