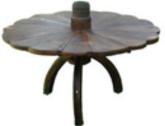

Price 10.320 baht

Wagon wheel table/glass Finish polyurethane Ref: LS-T-007 Size L 130 D 130 H 75 cm

Price 10.625 baht

Wagon wheel dinning table Finish polyurethane Ref: LS-T-025

Size D 140 W 140 H 95 cm

Price 13.750 baht