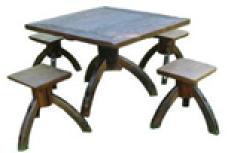

Square coffee table set Finish polyurethane Ref: LS-S-001

Size table L 90 D 90 H 75 cm Size stool L 30 D 30 H 45 cm Price 16.500 baht

Round coffee table set Finish polyurethane Ref: LS-S-002

Size table L 90 D 90 H 75 cm Size stool L 30 D 30 H 45 cm Price 16.500 baht