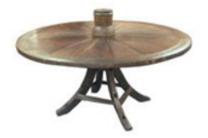

Price 10.320 baht

Wagon wheel table/glass Finish polyurethane Ref: LS-T-007 Size L 130 D 130 H 75 cm

Price 10.625 baht

Wagon wheel dinning table Finish polyurethane Ref: LS-T-025

Size D 140 W 140 H 95 cm

Price 13.750 baht