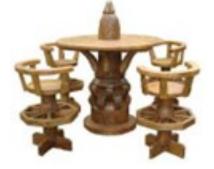

Price 24.750 baht

4 seated Massive Bar set Finish polyurethane Ref: LS-S-016 Size table L 110 D 110 H 170 cm Size bench D 40 L 40 H 100 cm

Price 52.250 baht

4 seated Bar set Finish polyurethane Ref: LS-S-017 Size table L 75 D 75 H 110 cm Size stool D 40 L 40 H 120 cm