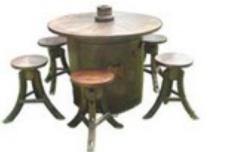

Price 26.125 baht

6 seated Bar set Finish polyurethane Ref: LS-S-023 Size table L 125 D 125 H 145 cm Size stool D 40 L 40 H 120 cm

Price 45.320 baht

8 seated Dinning set Finish polyurethane Ref: LS-S-026 Size table L 300 D 100 H 75 cm Size stool D 45 L 50 H 90 cm