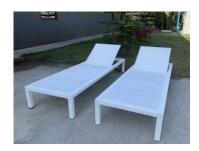

Code: sb18

Size cm: 90x220x60

Sunbed aluminium frame powder coating weaving synthetic rattan

Code: sb23

Size cm: 70x200x35

Sunbed aluminium frame powder coating weaving synthetic rattan

Code: sb20

Sunbed aluminium frame powder coating weaving synthetic rattan

Code: sb21

Size cm: 70x200x35

Sunbed aluminium frame powder coating weaving synthetic rattan

Code: sb22

Size cm: 70x200x35

Sunbed aluminium frame powder coating weaving synthetic rattan

Code: sb23

Size cm: 70x200x35