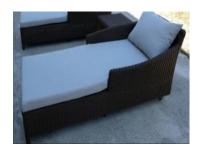

Transport: we can organize for you or you may arrange by yourself.

Any questions please contact at: <a href="mailto:contact@synopticartst.art">contact@synopticartst.art</a>

Sunbed with round arms aluminium frame powder coating weaving synthetic rattan exclude cushion

Code: sb1

Size cm: 70x200x35

Sunbed aluminium frame powder coating weaving synthetic rattan

Code: sb2

Size cm: 70x200x35

Sunbeds aluminium frame powder coating weaving synthetic rattan withside table and umbrella