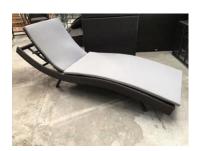

Code: sb7

Size cm: 70x200x35

Sunbed aluminium frame powder coating weaving synthetic rattan

Code: sb8

Sunbed Aluminum frame include cushion

Code: sb17

Size cm: 70x200x35

Sunbed aluminium frame powder coating weaving synthetic rattan

Sunbed Aluminum frame include cushion

Code: sb13

sunbed aluminium frame powder coating weaving synthetic rattan include cushion

Code: sb25

Size cm: 70x200x35

Sunbed aluminium frame powder coating weaving synthetic rattan