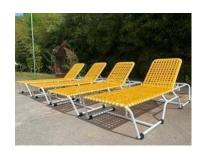

Code: sb3

Size cm: 70x200x35

Sunbed with aluminium structure that can withstand the sun and rain.you can leave it outdoors without it rusting or molding

Code: ree 25

Size cm: 70 x 200

Sunbed, aluminum frame powder coating weaving synthetic rattan, with outdoor fabrics cushion and side table.