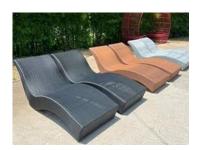

Code: sb11

size cm: 70x200x35

Sunbed aluminium frame powder coating weaving synthetic rattan with outdoor fabrics cushion and side table

Code: sb16

Size cm: 70x200x45

Sunbed S shape aluminium frame powder coating weaving synthetic rattan

Code: sb7

Size cm: 70x200x35

Sunbed aluminium frame powder coating weaving synthetic rattan

Code: sb8

Sunbed Aluminum frame include cushion

Code: sb17

Size cm: 70x200x35

Sunbed aluminium frame powder coating weaving synthetic rattan