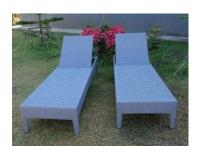

Code: sb7

Size cm: 70x200x35

Sunbed aluminium frame powder coating weaving synthetic rattan

Code: sb8

Sunbed Aluminum frame include cushion

Code: sb17

Size cm: 70x200x35

Sunbed aluminium frame powder coating weaving synthetic rattan

Code: sb18

Size cm: 90x220x60

Sunbed aluminium frame powder coating weaving synthetic rattan

Code: sb23

Size cm: 70x200x35

Sunbed aluminium frame powder coating weaving synthetic rattan

Code: sb20

Sunbed aluminium frame powder coating weaving synthetic rattan

Code: sb21

Size cm: 70x200x35

Sunbed aluminium frame powder coating weaving synthetic rattan

Code: sb22

Size cm: 70x200x35

Sunbed aluminium frame powder coating weaving synthetic rattan

Code: sb23

Size cm: 70x200x35

Sunbed Aluminum frame include cushion

Code: sb13

sunbed aluminium frame powder coating weaving synthetic rattan include cushion

Code: sb25

Size cm: 70x200x35

Sunbed aluminium frame powder coating weaving synthetic rattan