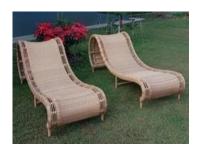

Code: sb11

size cm: 70x200x35

Sunbed aluminium frame powder coating weaving synthetic rattan with outdoor fabrics cushion and side table

Code: sb16

Size cm: 70x200x45

Sunbed S shape aluminium frame powder coating weaving synthetic rattan