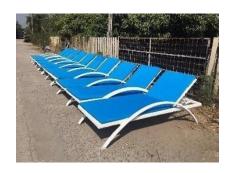

Code: sb18

Size cm: 90x220x60

Sunbed aluminium frame powder coating weaving synthetic rattan

Code: sb23

Size cm: 70x200x35

Sunbed aluminium frame powder coating weaving synthetic rattan

Code: sb20

Sunbed aluminium frame powder coating weaving synthetic rattan