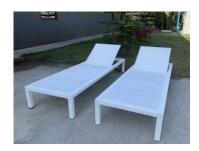

Code: sb1

Size cm: 70x200x35

Sunbed aluminium frame powder coating weaving synthetic rattan

Code: sb2

Size cm: 70x200x35

Sunbeds aluminium frame powder coating weaving synthetic rattan withside table and umbrella

Code: sb3

Size cm: 70x200x35

Sunbed with aluminium structure that can withstand the sun and rain.you can leave it outdoors without it rusting or molding

Code: ree 25

Size cm: 70 x 200

Sunbed, aluminum frame powder coating weaving synthetic rattan, with outdoor fabrics cushion and side table.