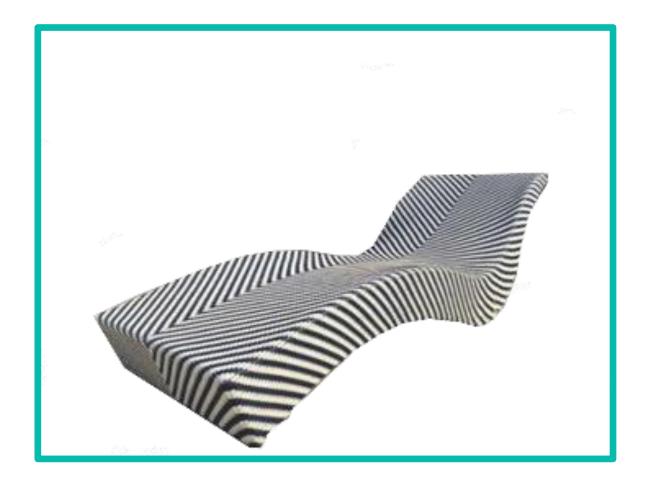

Code: sb13

Size cm: 70x200x35

Zebra sunbed design aluminum frame synthetic rattan

Code: sb15