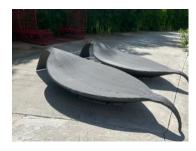

Code: sb28

Size cm: 150x200x60

Sunbed aluminium frame powder coating weaving synthetic net

Code: sb30

Size cm: 70x200x35

Sunbed aluminium frame powder coating weaving synthetic net

Code: sb32

Sunbed Aluminum frame include cushion

Code: sb13

Size cm: 70x200x35

Zebra sunbed design aluminum frame synthetic rattan

Code: sb15