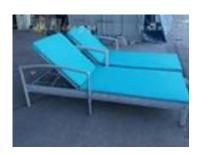

Code: sb7

Size cm: 70x200x35

Sunbed aluminium frame powder coating weaving synthetic rattan

Code: sb8

Sunbed Aluminum frame include cushion

Code: sb17

Size cm: 70x200x35

Sunbed aluminium frame powder coating weaving synthetic rattan

Sunbed Aluminum frame include cushion

Code: sb13

sunbed aluminium frame powder coating weaving synthetic rattan include cushion

Code: sb25

Size cm: 70x200x35

Sunbed aluminium frame powder coating weaving synthetic rattan