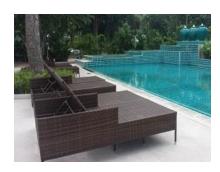

Code: sb1

Size cm: 70x200x35

Sunbed aluminium frame powder coating weaving synthetic rattan

Code: sb2

Size cm: 70x200x35

Sunbeds aluminium frame powder coating weaving synthetic rattan withside table and umbrella

Code: sb3

Size cm: 70x200x35

Sunbed with aluminium structure that can withstand the sun and rain.you can leave it outdoors without it rusting or molding

Code: ree 25

Size cm: 70 x 200

Sunbed, aluminum frame powder coating weaving synthetic rattan, with outdoor fabrics cushion and side table.