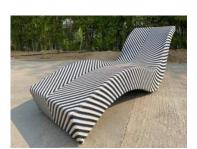

Code: sb13

Size cm: 70x200x35

Zebra sunbed design aluminum frame synthetic rattan

Code: sb15