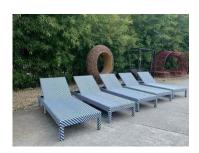

Code: sb13

Size cm: 70x200x35

Zebra sunbed design aluminum frame synthetic rattan

Code: sb15