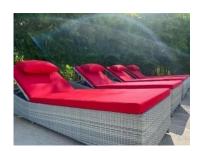

Code: sb3

Size cm: 70x200x35

Sunbed with aluminium structure that can withstand the sun and rain.you can leave it outdoors without it rusting or molding

Code: ree 25

Size cm: 70 x 200

Sunbed, aluminum frame powder coating weaving synthetic rattan, with outdoor fabrics cushion and side table.