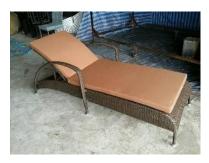

Transport: we can organize for you or you may arrange by yourself.

Any questions please contact at: <a href="mailto:contact@synopticartst.art">contact@synopticartst.art</a>

Sunbed with round arms aluminium frame powder coating weaving synthetic rattan exclude cushion

Code: sb1

Size cm: 70x200x35

Sunbed aluminium frame powder coating weaving synthetic rattan

Code: sb2

Size cm: 70x200x35

Sunbeds aluminium frame powder coating weaving synthetic rattan withside table and umbrella