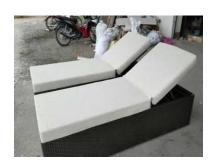

Code: sb7

Size cm: 70x200x35

Sunbed aluminium frame powder coating weaving synthetic rattan

Code: sb8

Sunbed Aluminum frame include cushion

Code: sb17

Size cm: 70x200x35

Sunbed aluminium frame powder coating weaving synthetic rattan

Sunbed Aluminum frame include cushion

Code: sb13

sunbed aluminium frame powder coating weaving synthetic rattan include cushion

Code: sb25

Size cm: 70x200x35

Sunbed aluminium frame powder coating weaving synthetic rattan