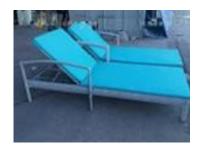

Transport: we can organize for you or you may arrange by yourself.

Any questions please contact at: <a href="mailto:contact@synopticartst.art">contact@synopticartst.art</a>

Sunbed with round arms aluminium frame powder coating weaving synthetic rattan exclude cushion

Code: sb1

Size cm: 70x200x35

Sunbed aluminium frame powder coating weaving synthetic rattan

Code: sb2

Size cm: 70x200x35

Sunbeds aluminium frame powder coating weaving synthetic rattan withside table and umbrella