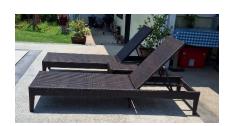

Transport: we can organize for you or you may arrange by yourself.

Any questions please contact at: <a href="mailto:contact@synopticartst.art">contact@synopticartst.art</a>

Sunbed with round arms aluminium frame powder coating weaving synthetic rattan exclude cushion

Code: sb1

Size cm: 70x200x35

Sunbed aluminium frame powder coating weaving synthetic rattan

Code: sb2

Size cm: 70x200x35

Sunbeds aluminium frame powder coating weaving synthetic rattan withside table and umbrella