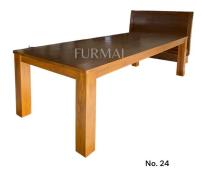

Price, please contact us

No. 21

Table teak wood Size W 90 x L 150 cm H 80 cm Weight

Price, please contact us

Table teak wood Size W 90 x L 150 cm H 80 cm Weight

Price, please contact us

No. 23

Table teak wood
Size W 90 x L 150 cm
H 80 cm T 2 cm
Weight
Chair
Size W 40 x L 140 cm
H 84 cm