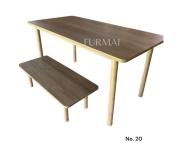

Table teak wood Size W 90 x L 150 cm H 80 cm Weight

Price, please contact us

Table teak wood Size W 90 x L 150 cm H 80 cm T 2 cm Weight Chair Size W 40 x L 140 cm H 84 cm

Price, please contact us

Table teak wood Size W 130 x L 130 cm H 80 cm Weight

Price, please contact us

No. 21

Table teak wood Size W 90 x L 150 cm H 80 cm Weight

Price, please contact us

Table teak wood Size W 90 x L 150 cm H 80 cm Weight

Price, please contact us

No. 23

Table teak wood
Size W 90 x L 150 cm
H 80 cm T 2 cm
Weight
Chair
Size W 40 x L 140 cm
H 84 cm