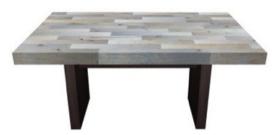

Size 92W x 92L x 76Ht.cm Weight

Viva Board Square Dining Table

Size 102L x 102D x 76Ht.cm Weight

Price, please contact us

Grey Pine Plank Dining Table

Size 214L x 107D x76 Ht.cm Weight

Price, please contact us