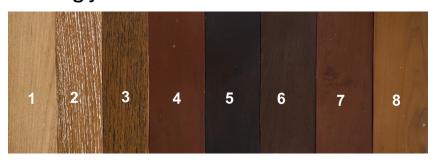

# MOBILIER TECK

Tables

As customers you can choose colors. The price depends on the difficulty of the color. Products that are been quoted includes color :2, 3, 4, 5.

\*\*If you chooses a color that is more difficult to make, the price will increase accordingly\*\*