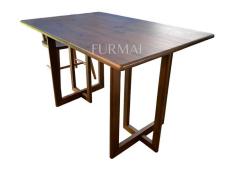

Table teak wood Size W 90 x L 150 cm H 80 cm Weight

Price, please contact us

Table teak wood Size W 90 x L 150 cm H 80 cm T 2 cm Weight Chair Size W 40 x L 140 cm H 84 cm

Price, please contact us

Table teak wood Size W 130 x L 130 cm H 80 cm Weight

Price, please contact us

No. 21

Table teak wood Size W 90 x L 150 cm H 80 cm Weight

Price, please contact us

Table teak wood Size W 90 x L 150 cm H 80 cm Weight

Price, please contact us

No. 23

Table teak wood
Size W 90 x L 150 cm
H 80 cm T 2 cm
Weight
Chair
Size W 40 x L 140 cm
H 84 cm