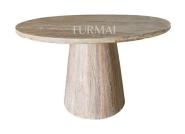

Size 92W x 92L x 76Ht.cm Weight

Viva Board Square Dining Table

Size 102L x 102D x 76Ht.cm Weight

Price, please contact us

Grey Pine Plank Dining Table

Size 214L x 107D x76 Ht.cm Weight

Price, please contact us