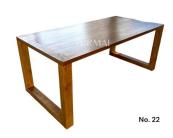

Price, please contact us

No. 21

Table teak wood Size W 90 x L 150 cm H 80 cm Weight

Price, please contact us

Table teak wood Size W 90 x L 150 cm H 80 cm Weight

Price, please contact us

No. 23

Table teak wood
Size W 90 x L 150 cm
H 80 cm T 2 cm
Weight
Chair
Size W 40 x L 140 cm
H 84 cm