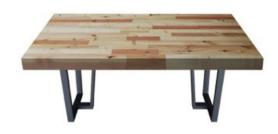

Solid PinePlank Dining Table

Size 214L x 107D x 76Ht.Cm Weight

Price, please contact us