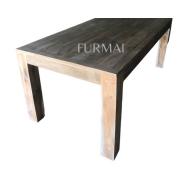

Price, please contact us

No. 21

Table teak wood Size W 90 x L 150 cm H 80 cm Weight

Price, please contact us

Table teak wood Size W 90 x L 150 cm H 80 cm Weight

Price, please contact us

No. 23

Table teak wood
Size W 90 x L 150 cm
H 80 cm T 2 cm
Weight
Chair
Size W 40 x L 140 cm
H 84 cm