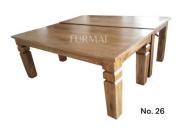

Price, please contact us

Table teak wood Size W 90 x L 150 cm H 80 cm Weight

Price, please contact us

Table teak wood Size W 90 x L 150 cm H 80 cm Weight

Price, please contact us

Grey Square Dinning teak wood Table