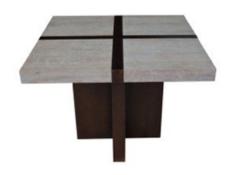

Price, please contact us

Table teak wood Size W 90 x L 150 cm H 80 cm Weight

Price, please contact us

Table teak wood Size W 90 x L 150 cm H 80 cm Weight

Price, please contact us

Grey Square Dinning teak wood Table

Size 92W x 92L x 76Ht.cm Weight

Viva Board Square Dining Table

Size 102L x 102D x 76Ht.cm Weight

Price, please contact us

Grey Pine Plank Dining Table

Size 214L x 107D x76 Ht.cm Weight

Price, please contact us