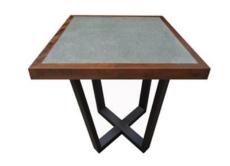

Price, please contact us

Table teak wood Size W 90 x L 150 cm H 80 cm Weight

Price, please contact us

Table teak wood Size W 90 x L 150 cm H 80 cm Weight

Price, please contact us

Grey Square Dinning teak wood Table

Size 92W x 92L x 76Ht.cm Weight

Viva Board Square Dining Table

Size 102L x 102D x 76Ht.cm Weight

Price, please contact us

Grey Pine Plank Dining Table

Size 214L x 107D x76 Ht.cm Weight

Price, please contact us