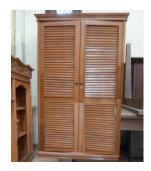

Transport: we can organize for you or you may arrange by yourself.

Any questions please contact at: <a href="mailto:contact@synopticartst.art">contact@synopticartst.art</a>

Wardrobe Teak wood 3 doors code: Mal1 Size D 60 x L 150 cm H 200 cm

Wardrobe Teak wood 3 doors code: Mal2 Size D 77 x L 150 cm H 180 cm

Wardrobe Teak wood 3 doors code: Mal3 Size D 60 x L 150 cm H 200 cm

Wardrobe Teak wood 3 doors slide code: Mal4 Size D 60 x L 150 cm H 200 cm

Wardrobe Teak wood 2 doors Code : Mal 5 Size D 60 x L 115 cm H 200 cm

Wardrobe Teak wood 1 doors code: Mal 6 Size D 44 x L 80 cm H 185 cm

Wardrobe Teak wood 2 doors Code: Mal7 Size D 60 x L 120 cm H 200 cm

Wardrobe Teak wood 3 doors code: Mal8 Size D 60 x L 150 cm H 180 cm

Wardrobe Teak wood 2 doors Code : Mal 9 Size D 60 x L 120 cm H 200 cm

Wardrobe Teak wood 2 doors slide code: Mal 10 Size D 60 x L 120 cm H 200 cm

Wardrobe Teak wood 2 doors slide Code: Mal11 Size D 60 x L 120 cm H 200 cm

Wardrobe Teak wood 2 doors code: Mal12 Size D 60 x L 110 cm H 190 cm

## **TableWardrobes**

Wardrobe hard wood 2 doors slide Code: WR01 Size 210Lx 61D x 203Ht.cm

Wardrobe Teak wood 2 doors slide code: WR 03 Size 120L x 61D x 190Ht.cm