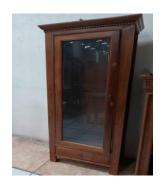

Wardrobe Teak wood 2 doors Code : Mal 5 Size D 60 x L 115 cm H 200 cm

Wardrobe Teak wood 1 doors code: Mal 6 Size D 44 x L 80 cm H 185 cm

Wardrobe Teak wood 2 doors Code: Mal7 Size D 60 x L 120 cm H 200 cm