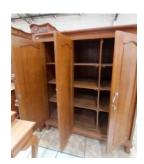

Transport: we can organize for you or you may arrange by yourself.

Any questions please contact at: <a href="mailto:contact@synopticartst.art">contact@synopticartst.art</a>

Wardrobe Teak wood 3 doors code: Mal1 Size D 60 x L 150 cm H 200 cm

Wardrobe Teak wood 3 doors code: Mal2 Size D 77 x L 150 cm H 180 cm

Wardrobe Teak wood 3 doors code: Mal3 Size D 60 x L 150 cm H 200 cm

Wardrobe Teak wood 3 doors slide code: Mal4 Size D 60 x L 150 cm H 200 cm