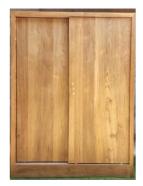

## **TableWardrobes**

Wardrobe hard wood 2 doors slide Code: WR01 Size 210Lx 61D x 203Ht.cm

Wardrobe Teak wood 2 doors slide code: WR 03 Size 120L x 61D x 190Ht.cm