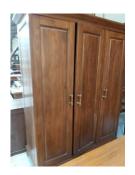

Transport: we can organize for you or you may arrange by yourself.

Any questions please contact at: <a href="mailto:contact@synopticartst.art">contact@synopticartst.art</a>

Wardrobe Teak wood 3 doors code: Mal1 Size D 60 x L 150 cm H 200 cm

Wardrobe Teak wood 3 doors code: Mal2 Size D 77 x L 150 cm H 180 cm

Wardrobe Teak wood 3 doors code: Mal3 Size D 60 x L 150 cm H 200 cm

Wardrobe Teak wood 3 doors slide code: Mal4 Size D 60 x L 150 cm H 200 cm