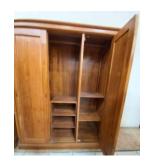

Wardrobe Teak wood 2 doors Code : Mal 5 Size D 60 x L 115 cm H 200 cm

Wardrobe Teak wood 1 doors code: Mal 6 Size D 44 x L 80 cm H 185 cm

Wardrobe Teak wood 2 doors Code: Mal7 Size D 60 x L 120 cm H 200 cm