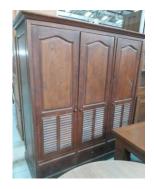

Transport: we can organize for you or you may arrange by yourself.

Any questions please contact at: <a href="mailto:contact@synopticartst.art">contact@synopticartst.art</a>

Wardrobe Teak wood 3 doors code: Mal1 Size D 60 x L 150 cm H 200 cm

Wardrobe Teak wood 3 doors code: Mal2 Size D 77 x L 150 cm H 180 cm

Wardrobe Teak wood 3 doors code: Mal3 Size D 60 x L 150 cm H 200 cm

Wardrobe Teak wood 3 doors slide code: Mal4 Size D 60 x L 150 cm H 200 cm

Wardrobe Teak wood 3 doors code: Mal8 Size D 60 x L 150 cm H 180 cm

Wardrobe Teak wood 2 doors Code : Mal 9 Size D 60 x L 120 cm H 200 cm

Wardrobe Teak wood 2 doors slide code: Mal 10 Size D 60 x L 120 cm H 200 cm

## **TableWardrobes**

Wardrobe hard wood 2 doors slide Code: WR01 Size 210Lx 61D x 203Ht.cm

Wardrobe Teak wood 2 doors slide code: WR 03 Size 120L x 61D x 190Ht.cm