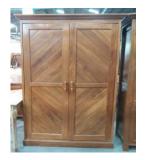

Wardrobe Teak wood 2 doors Code : Mal 5 Size D 60 x L 115 cm H 200 cm

Wardrobe Teak wood 1 doors code: Mal 6 Size D 44 x L 80 cm H 185 cm

Wardrobe Teak wood 2 doors Code: Mal7 Size D 60 x L 120 cm H 200 cm