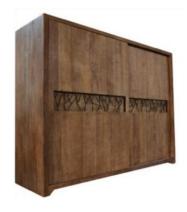

## **TableWardrobes**

Wardrobe hard wood 2 doors slide Code: WR01 Size 210Lx 61D x 203Ht.cm

Wardrobe Teak wood 2 doors slide code: WR 03 Size 120L x 61D x 190Ht.cm