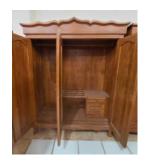

Wardrobe Teak wood 3 doors code: Mal2 Size D 77 x L 150 cm H 180 cm

Wardrobe Teak wood 3 doors code: Mal3 Size D 60 x L 150 cm H 200 cm

Wardrobe Teak wood 3 doors slide code: Mal4 Size D 60 x L 150 cm H 200 cm