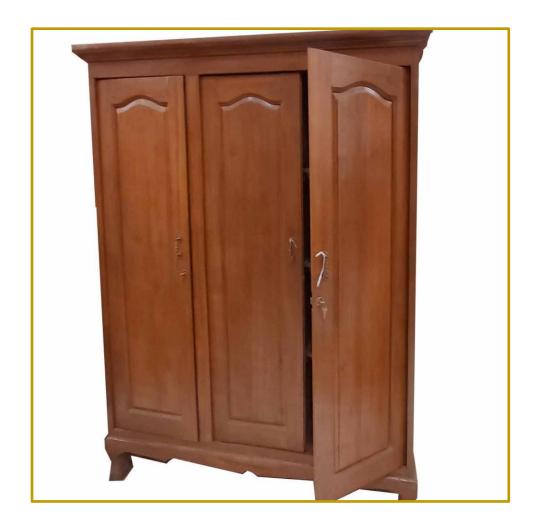

Transport: we can organize for you or you may arrange by yourself.

Any questions please contact at: <a href="mailto:contact@synopticartst.art">contact@synopticartst.art</a>

Wardrobe Teak wood 3 doors code: Mal1 Size D 60 x L 150 cm H 200 cm

Wardrobe Teak wood 3 doors code: Mal2 Size D 77 x L 150 cm H 180 cm

Wardrobe Teak wood 3 doors code: Mal3 Size D 60 x L 150 cm H 200 cm

Wardrobe Teak wood 3 doors slide code: Mal4 Size D 60 x L 150 cm H 200 cm