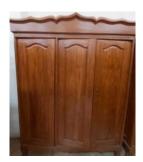

Transport: we can organize for you or you may arrange by yourself.

Any questions please contact at: <a href="mailto:contact@synopticartst.art">contact@synopticartst.art</a>

Wardrobe Teak wood 3 doors code: Mal1 Size D 60 x L 150 cm H 200 cm