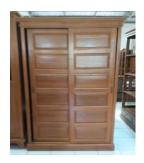

Transport: we can organize for you or you may arrange by yourself.

Any questions please contact at: <a href="mailto:contact@synopticartst.art">contact@synopticartst.art</a>

Wardrobe Teak wood 3 doors code: Mal1 Size D 60 x L 150 cm H 200 cm

Wardrobe Teak wood 3 doors code: Mal2 Size D 77 x L 150 cm H 180 cm

Wardrobe Teak wood 3 doors code: Mal3 Size D 60 x L 150 cm H 200 cm

Wardrobe Teak wood 3 doors slide code: Mal4 Size D 60 x L 150 cm H 200 cm