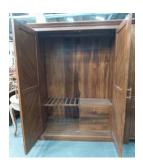

Wardrobe Teak wood 2 doors Code : Mal 5 Size D 60 x L 115 cm H 200 cm

Wardrobe Teak wood 1 doors code: Mal 6 Size D 44 x L 80 cm H 185 cm

Wardrobe Teak wood 2 doors Code: Mal7 Size D 60 x L 120 cm H 200 cm