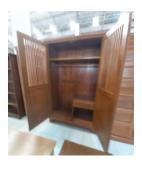

Wardrobe Teak wood 2 doors Code : Mal 5 Size D 60 x L 115 cm H 200 cm

Wardrobe Teak wood 1 doors code: Mal 6 Size D 44 x L 80 cm H 185 cm

Wardrobe Teak wood 2 doors Code: Mal7 Size D 60 x L 120 cm H 200 cm

Wardrobe Teak wood 3 doors code: Mal8 Size D 60 x L 150 cm H 180 cm

Wardrobe Teak wood 2 doors Code : Mal 9 Size D 60 x L 120 cm H 200 cm

Wardrobe Teak wood 2 doors slide code: Mal 10 Size D 60 x L 120 cm H 200 cm