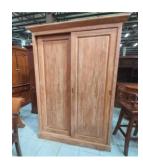

## **TableWardrobes**

Wardrobe hard wood 2 doors slide Code: WR01 Size 210Lx 61D x 203Ht.cm

Wardrobe Teak wood 2 doors slide code: WR 03 Size 120L x 61D x 190Ht.cm