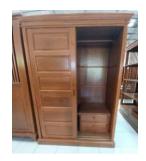

Wardrobe Teak wood 3 doors code: Mal2 Size D 77 x L 150 cm H 180 cm

Wardrobe Teak wood 3 doors code: Mal3 Size D 60 x L 150 cm H 200 cm

Wardrobe Teak wood 3 doors slide code: Mal4 Size D 60 x L 150 cm H 200 cm

Wardrobe Teak wood 3 doors code: Mal8 Size D 60 x L 150 cm H 180 cm

Wardrobe Teak wood 2 doors Code : Mal 9 Size D 60 x L 120 cm H 200 cm

Wardrobe Teak wood 2 doors slide code: Mal 10 Size D 60 x L 120 cm H 200 cm

Wardrobe Teak wood 2 doors slide Code: Mal11 Size D 60 x L 120 cm H 200 cm

Wardrobe Teak wood 2 doors code: Mal12 Size D 60 x L 110 cm H 190 cm