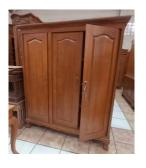

Transport: we can organize for you or you may arrange by yourself.

Any questions please contact at: <a href="mailto:contact@synopticartst.art">contact@synopticartst.art</a>

Wardrobe Teak wood 3 doors code: Mal1 Size D 60 x L 150 cm H 200 cm

Wardrobe Teak wood 3 doors code: Mal2 Size D 77 x L 150 cm H 180 cm

Wardrobe Teak wood 3 doors code: Mal3 Size D 60 x L 150 cm H 200 cm

Wardrobe Teak wood 3 doors slide code: Mal4 Size D 60 x L 150 cm H 200 cm