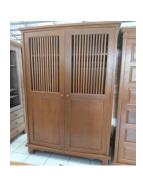

Wardrobe Teak wood 2 doors Code : Mal 5 Size D 60 x L 115 cm H 200 cm

Wardrobe Teak wood 1 doors code: Mal 6 Size D 44 x L 80 cm H 185 cm

Wardrobe Teak wood 2 doors Code: Mal7 Size D 60 x L 120 cm H 200 cm

Wardrobe Teak wood 3 doors code: Mal8 Size D 60 x L 150 cm H 180 cm

Wardrobe Teak wood 2 doors Code : Mal 9 Size D 60 x L 120 cm H 200 cm

Wardrobe Teak wood 2 doors slide code: Mal 10 Size D 60 x L 120 cm H 200 cm