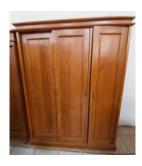

Wardrobe Teak wood 3 doors code: Mal2 Size D 77 x L 150 cm H 180 cm

Wardrobe Teak wood 3 doors code: Mal3 Size D 60 x L 150 cm H 200 cm

Wardrobe Teak wood 3 doors slide code: Mal4 Size D 60 x L 150 cm H 200 cm