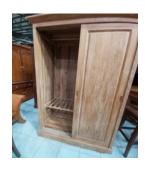

## **TableWardrobes**

Wardrobe hard wood 2 doors slide Code: WR01 Size 210Lx 61D x 203Ht.cm

Wardrobe Teak wood 2 doors slide code: WR 03 Size 120L x 61D x 190Ht.cm