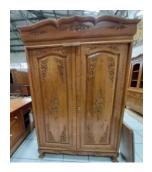

Wardrobe Teak wood 2 doors Code : Mal 5 Size D 60 x L 115 cm H 200 cm

Wardrobe Teak wood 1 doors code: Mal 6 Size D 44 x L 80 cm H 185 cm

Wardrobe Teak wood 2 doors Code: Mal7 Size D 60 x L 120 cm H 200 cm

Wardrobe Teak wood 3 doors code: Mal8 Size D 60 x L 150 cm H 180 cm

Wardrobe Teak wood 2 doors Code : Mal 9 Size D 60 x L 120 cm H 200 cm

Wardrobe Teak wood 2 doors slide code: Mal 10 Size D 60 x L 120 cm H 200 cm